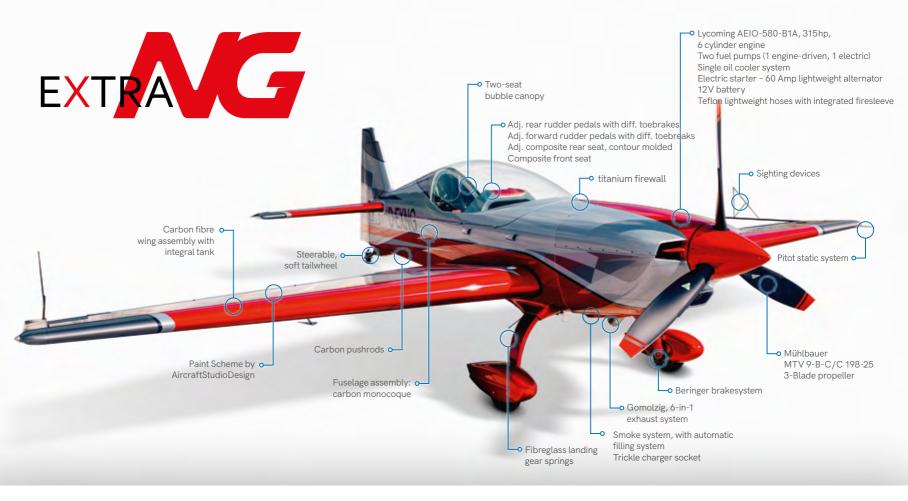

### **AIRCRAFT DIMENSION**

 wingspan
 27.2 ft / 8,30 m

 lenght
 23.3 ft / 7,11 m

 hight
 8.3 ft / 2,52 m

 wing area
 117.3 ft² / 10,94 m²

 certified load factor
 + / - 10g

#### WEIGHTS

typ. equipped empty weight 1,400 lbs / 635 kg
MTOW normal category (+6g/-3g) 2,094 lbs / 950 kg
MTOW acro category (+10g/-10g) 1,808 lbs / 820 kg

#### **AIRSPEEDS**

never exceed speed (V<sub>ne</sub>) 220 kts maneuvering speed (V<sub>a</sub>) 158 kts max. cruise speed 202 kts stall speed (950 kg) 56 kts stall speed (750 kg) 50 kts

#### **FUEL**

total capacity 51.8 gal. / 1961 usable fuel 51.0 gal. / 1931 usable fuel - acro tanks only 19.3 gal. / 731