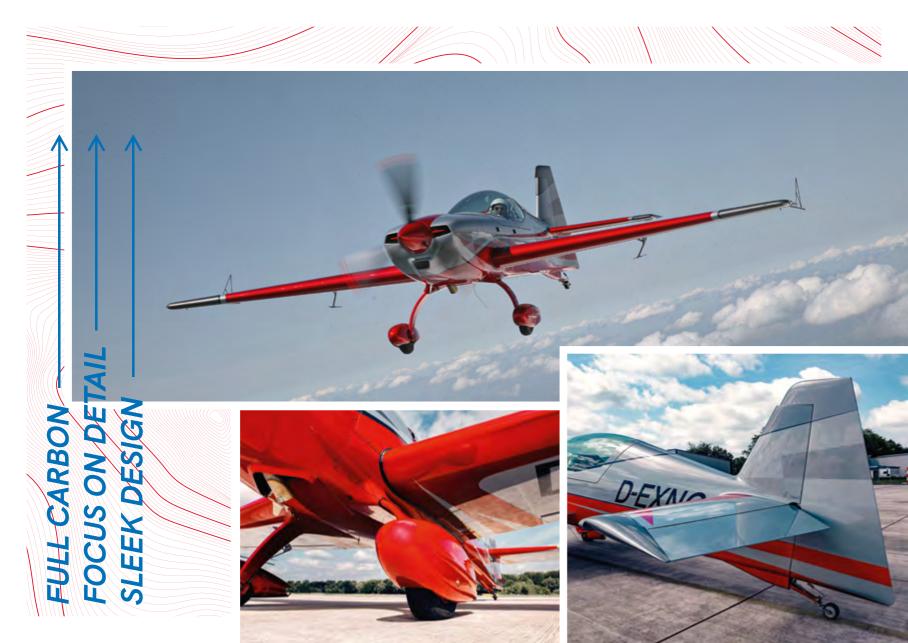

# Open your eyes to a whole new dimension of aerobatic aircraft.

Featuring an all-carbon rigid base frame - another first in aerobatic aviation history -the Extra NG truly represents a quantum leap forward by offering its owner not just a stunningly beautiful silhouette, but also an ergonomically advanced cockpit. It is designed for maximum pilot comfort and equipped with state-of-the-art avionics. Improved aerodynamics permit an even higher degree of maneuverability and precise handling while also making the Extra NG a "really fast" aircraft.