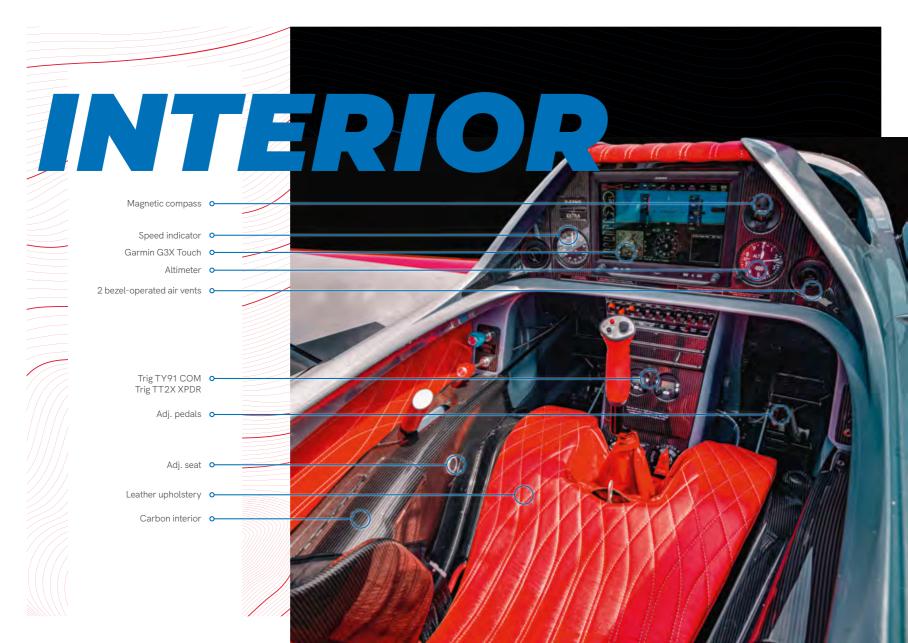

# Open your eyes to a whole new dimension of aerobatic aircraft.

Featuring an all-carbon rigid base frame - another first in aerobatic aviation history -the Extra NG truly represents a quantum leap forward by offering its owner not just a stunningly beautiful silhouette, but also an ergonomically advanced cockpit. It is designed for maximum pilot comfort and equipped with state-of-the-art avionics. Improved aerodynamics permit an even higher degree of maneuverability and precise handling while also making the Extra NG a "really fast" aircraft.